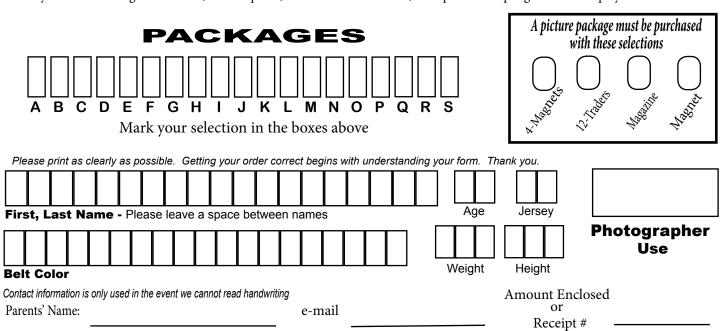

## Lehigh Valley Photo

| PO                                                                                                                                                                                                                                                                                                                                                                                                                                                                                                                                                                                                                                                                                                                                                                                                                                                                                                             | BOX 213 - Orefield                                                                                               | - PA - 18069                                                                                       | •                                                                                         |                                                                                               | o m                                                                                                                                                                                                                                                              |
|----------------------------------------------------------------------------------------------------------------------------------------------------------------------------------------------------------------------------------------------------------------------------------------------------------------------------------------------------------------------------------------------------------------------------------------------------------------------------------------------------------------------------------------------------------------------------------------------------------------------------------------------------------------------------------------------------------------------------------------------------------------------------------------------------------------------------------------------------------------------------------------------------------------|------------------------------------------------------------------------------------------------------------------|----------------------------------------------------------------------------------------------------|-------------------------------------------------------------------------------------------|-----------------------------------------------------------------------------------------------|------------------------------------------------------------------------------------------------------------------------------------------------------------------------------------------------------------------------------------------------------------------|
| A 1 - 8x10 2 - 5x7 Custom 4 - 3x5 8 - Wallets 16x20 Poster 2 - 3x5 Magnets Group Composite                                                                                                                                                                                                                                                                                                                                                                                                                                                                                                                                                                                                                                                                                                                                                                                                                     | B 2 - 5x7 Custom 2 - 5x7 + 4 - 3x5 8 - Wallets 2 - Ticket Magnets 2 - 3x5 Magnets Magazine Cover Group Composite | C 1 - 8x10 1 - 5x7 2 - 3x5 8 - Wallets Group Composite \$35                                        | D 1 - 5x7 4 - 3x5 12 - Wallets 4 - 3x5 Magnets Group Print \$45                           | E 2 - 5x7 2 - 3x5 6 - Wallets Group Print \$22                                                | Add These to Your Order These are Add-On options. A package A-S must be purchased in order to select. Orders that come in without packages selected will not be printed. No refunds will be made.  4 Magnets \$20.00  12 Traders \$15.00  Magazine Cover \$12.00 |
| \$55  F 20x40 Vinyl Banner 1 - 5x7 8 - Wallets Group Print \$40  K 2 - 3x5 6 - Wallets                                                                                                                                                                                                                                                                                                                                                                                                                                                                                                                                                                                                                                                                                                                                                                                                                         | G Magazine Cover 2 - 3x5 8 - Wallets Group Print \$27  L 5x7 Calendar Magnet 4 - 3x5                             | H 2 - Ticket Magnet 2- 3x5 4 - Wallets Group Print \$23  M 4-Magnets 8 - Wallets 2-5x7 Group Print | I 2 - 3x5 8 - Wallets 12 - Trader Cards Group Print \$32  N 1- 5x7 4- Wallets Group Print | J 2 - 3x5 6 - Wallets 3x5 Magnet Group Print \$23  O Group Composite 8- Wallets 2-3x5 Magnets |                                                                                                                                                                                                                                                                  |
| 2-Photo Key Chains<br>Group Print<br>\$23                                                                                                                                                                                                                                                                                                                                                                                                                                                                                                                                                                                                                                                                                                                                                                                                                                                                      | 4-Wallets<br>Group Print<br><b>\$25</b>                                                                          | \$35<br>P 8- Wallets \$20                                                                          | \$19<br>Q 2-5x7 <b>\$20</b>                                                               | \$29<br>R 4- 3x5 \$20                                                                         | \$6.00<br>S 8x10 \$20                                                                                                                                                                                                                                            |
| Please complete this form and give it to the photographer with payment or receipt enclosed  Online Payments: <a href="www.lehighvalleyphoto.com/order/2018LEMA.htm">www.lehighvalleyphoto.com/order/2018LEMA.htm</a> *When making online payments, please print receipt or include receipt number This form must still be completed*  Group Composite is an 8x10 print, with a Group and individual image. It includes the athlete name, group and year Custom Print is a 5x7 with a digitally produced frame and athlete name  Ticket Magnet is a 2x7 magnet, digitally designed to look like a stadium ticket. It includes the athlete name - ONLY 1 ATHLETE Ticket Poster is much like the Ticket MagnetAgain, only 1 athlete will fit  Group Print is a 5x7 Group print  Vinyl Banner is a large 20x40 inch, weatherproof, banner with the athlete, Group and Group logo. Can be displayed inside or out!! |                                                                                                                  |                                                                                                    |                                                                                           |                                                                                               |                                                                                                                                                                                                                                                                  |
| Thiyi Damier is a larg                                                                                                                                                                                                                                                                                                                                                                                                                                                                                                                                                                                                                                                                                                                                                                                                                                                                                         | 50 Zoxio men, weatherpr                                                                                          | ooi, builler with the d                                                                            | ancie, Group and Gro                                                                      |                                                                                               | onayed histor of out.                                                                                                                                                                                                                                            |